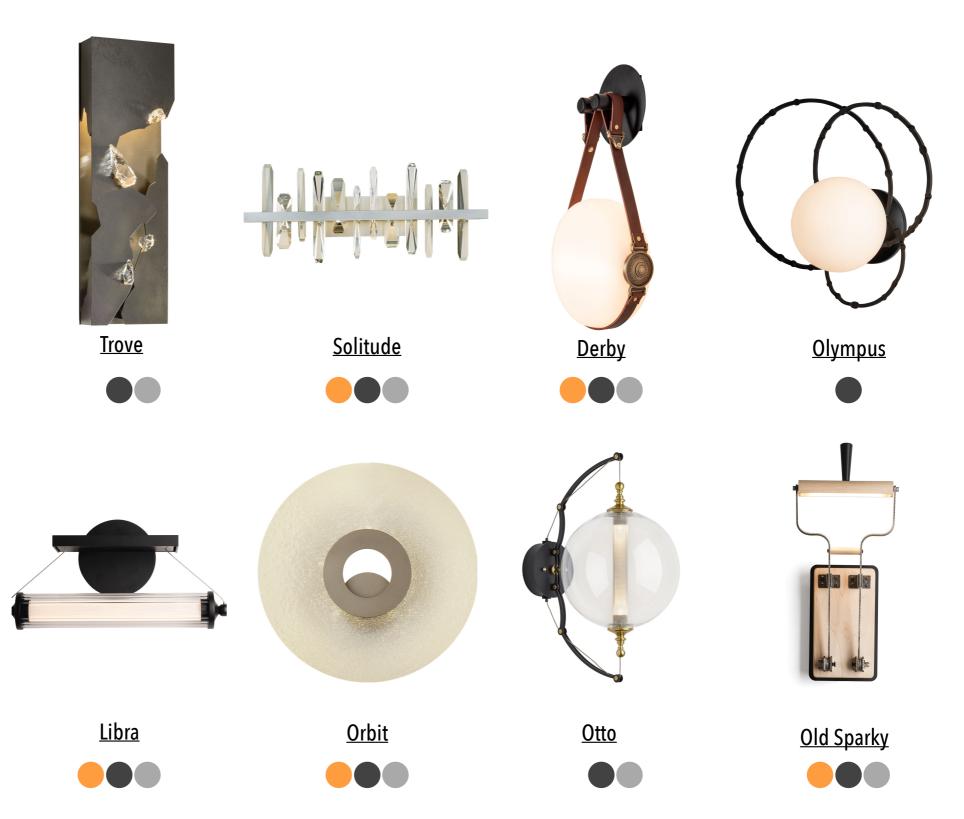

Representing Hubbardton Forge on the West Coast, <u>Rubenstein's by design</u> brings you this curated collection from **Hubbardton Forge**. Each fixture in this guide is linked to the website where you will find detailed specifications available for download. Most of these sconces offer a variety of sizes and finish options.

We have color-coded each sconce to quickly communicate these compatibilities:

These fixtures comply with ADA requirements.

LED available as Dedicated or Retrofit (customized with LED labels and used with approved bulbs)

- Modern and Contemporary
- More Options with Fixture Families
- Custom LED labeling available to meet CA T24/JA8

- Angles, Curves and Curio Pieces
- More Options with Fixture Families
- Custom LED labeling available to meet CA T24/JA8

- New Traditional and Mountain Modern
- More Options with Fixture Families
- Custom LED labeling available to meet CA T24/JA8

- Outdoor and Dark Sky Friendly
- More Options with Fixture Families
- Custom LED labeling available to meet CA T24/JA8