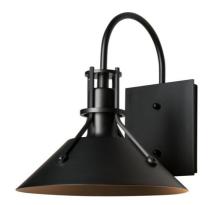

<u>Meridian</u>

<u>Sonora</u>

<u>Twilight</u>

<u>Henry</u>

<u>Portico</u>

<u>Erlenmeyer</u>

<u>Kingston</u>

<u>Collage</u>