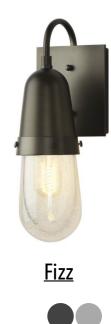

<u>Meridian</u>

<u>Sonora</u>

<u>Twilight</u>

<u>Henry</u>

<u>Portico</u>

<u>Erlenmeyer</u>

<u>Kingston</u>

<u>Collage</u>