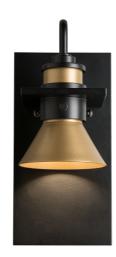

<u>Meridian</u>

<u>Sonora</u>

<u>Twilight</u>

<u>Henry</u>

<u>Portico</u>

<u>Erlenmeyer</u>

<u>Kingston</u>

<u>Collage</u>