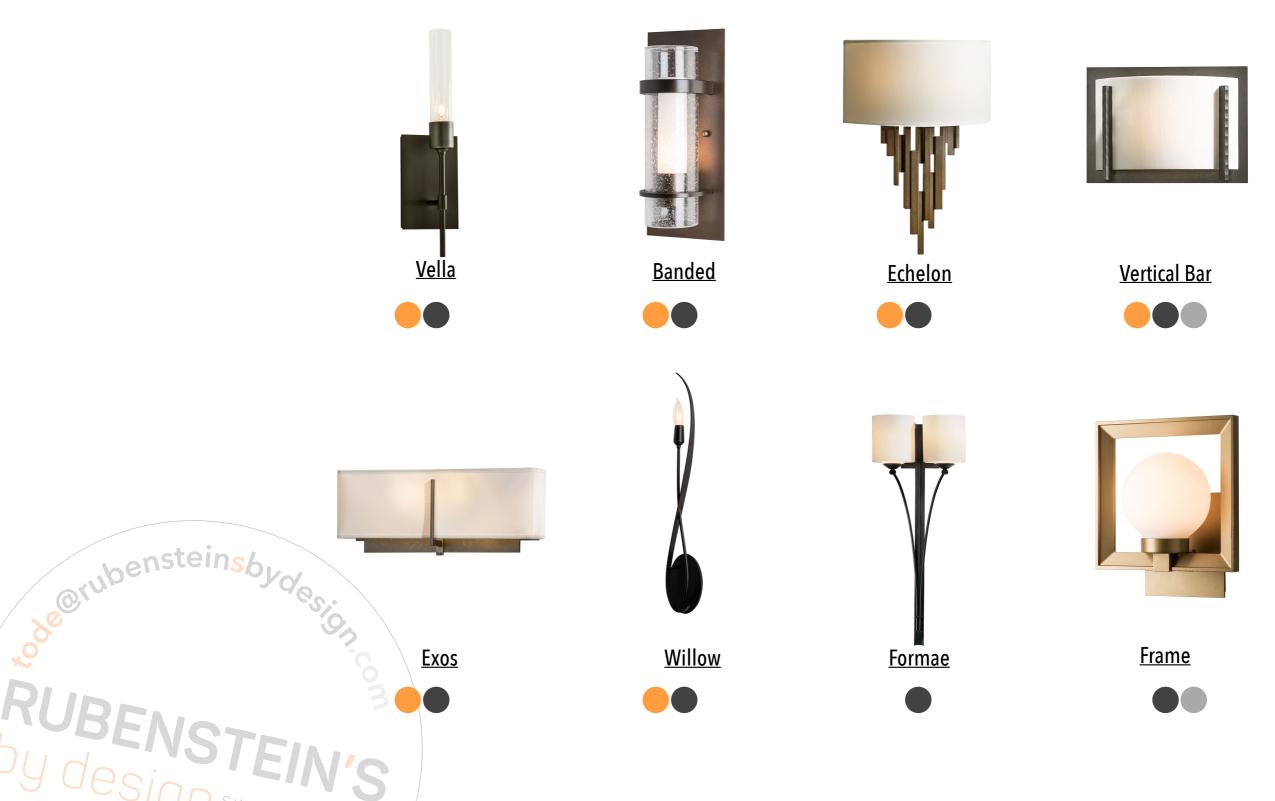

Representing Hubbardton Forge on the West Coast, <u>Rubenstein's by design</u> brings you this curated collection from **Hubbardton Forge**. Each fixture in this guide is linked to the website where you will find detailed specifications available for download. Most of these sconces offer a variety of sizes and finish options.

- Modern and Contemporary
- More Options with Fixture Families
- Custom LED labeling available to meet CA T24/JA8

- Angles, Curves and Curio Pieces
- More Options with Fixture Families
- Custom LED labeling available to meet CA T24/JA8