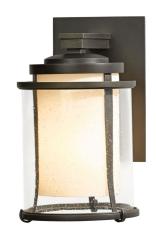

<u>Meridian</u>

<u>Sonora</u>

<u>Twilight</u>

<u>Henry</u>

<u>Portico</u>

<u>Erlenmeyer</u>

<u>Kingston</u>

<u>Collage</u>