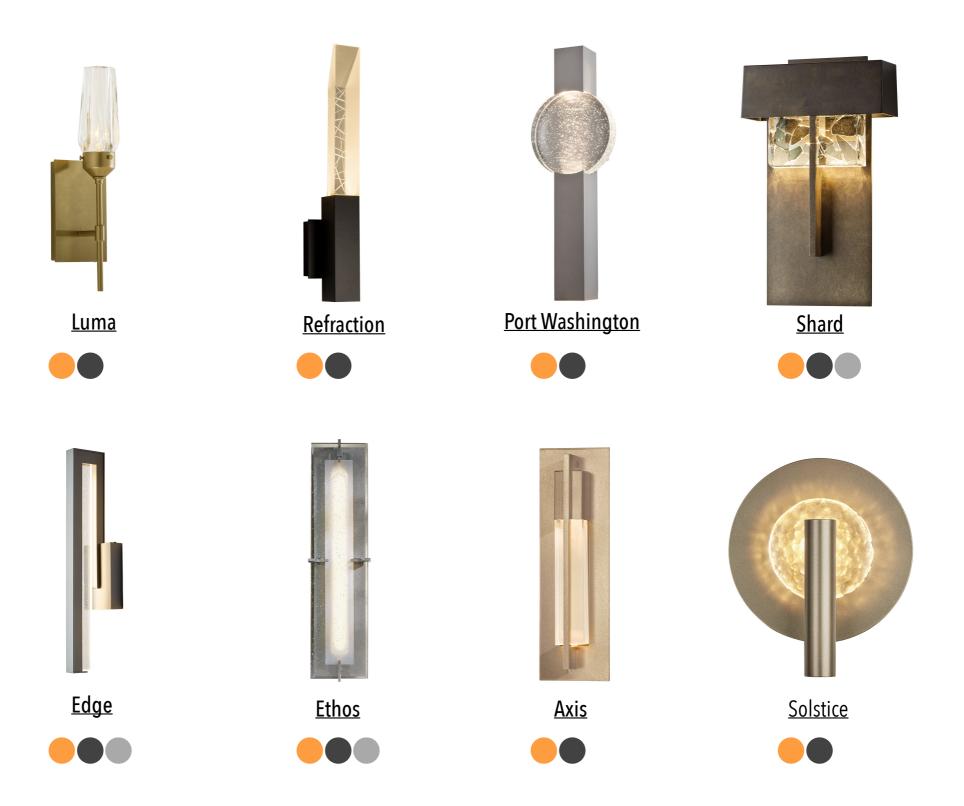

Representing Hubbardton Forge on the West Coast, <u>Rubenstein's by design</u> brings you this curated collection from **Hubbardton Forge**. Each fixture in this guide is linked to the website where you will find detailed specifications available for download. Most of these sconces offer a variety of sizes and finish options.

We have color-coded each sconce to quickly communicate these compatibilities:

These fixtures comply with ADA requirements.

LED available as Dedicated or Retrofit (customized with LED labels and used with approved bulbs)

- Modern and Contemporary
- More Options with Fixture Families
- Custom LED labeling available to meet CA T24/JA8

- Angles, Curves and Curio Pieces
- More Options with Fixture Families
- Custom LED labeling available to meet CA T24/JA8

- New Traditional and Mountain Modern
- More Options with Fixture Families
- Custom LED labeling available to meet CA T24/JA8

- Outdoor and Dark Sky Friendly
- More Options with Fixture Families
- Custom LED labeling available to meet CA T24/JA8