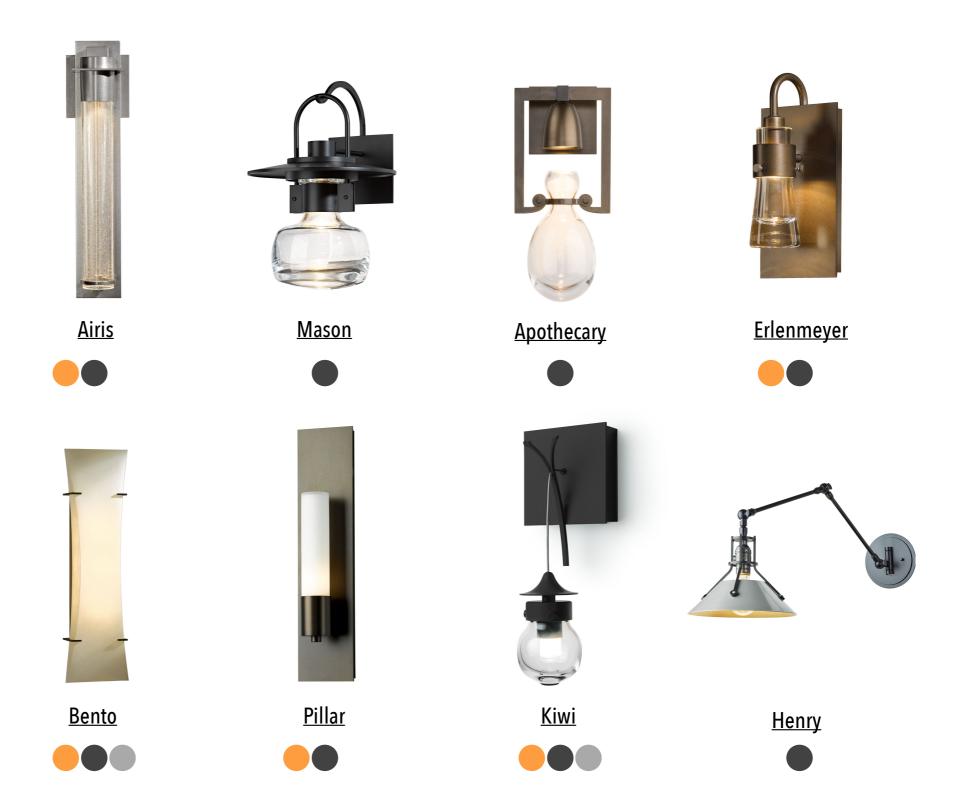

Representing Hubbardton Forge on the West Coast, <u>Rubenstein's by design</u> brings you this curated collection from **Hubbardton Forge**. Each fixture in this guide is linked to the website where you will find detailed specifications available for download. Most of these sconces offer a variety of sizes and finish options.

We have color-coded each sconce to quickly communicate these compatibilities:

These fixtures comply with ADA requirements.

LED available as Dedicated or Retrofit (customized with LED labels and used with approved bulbs)