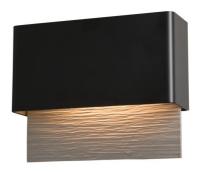

<u>Meridian</u>

<u>Sonora</u>

<u>Twilight</u>

<u>Henry</u>

<u>Portico</u>

<u>Erlenmeyer</u>

<u>Kingston</u>

<u>Collage</u>