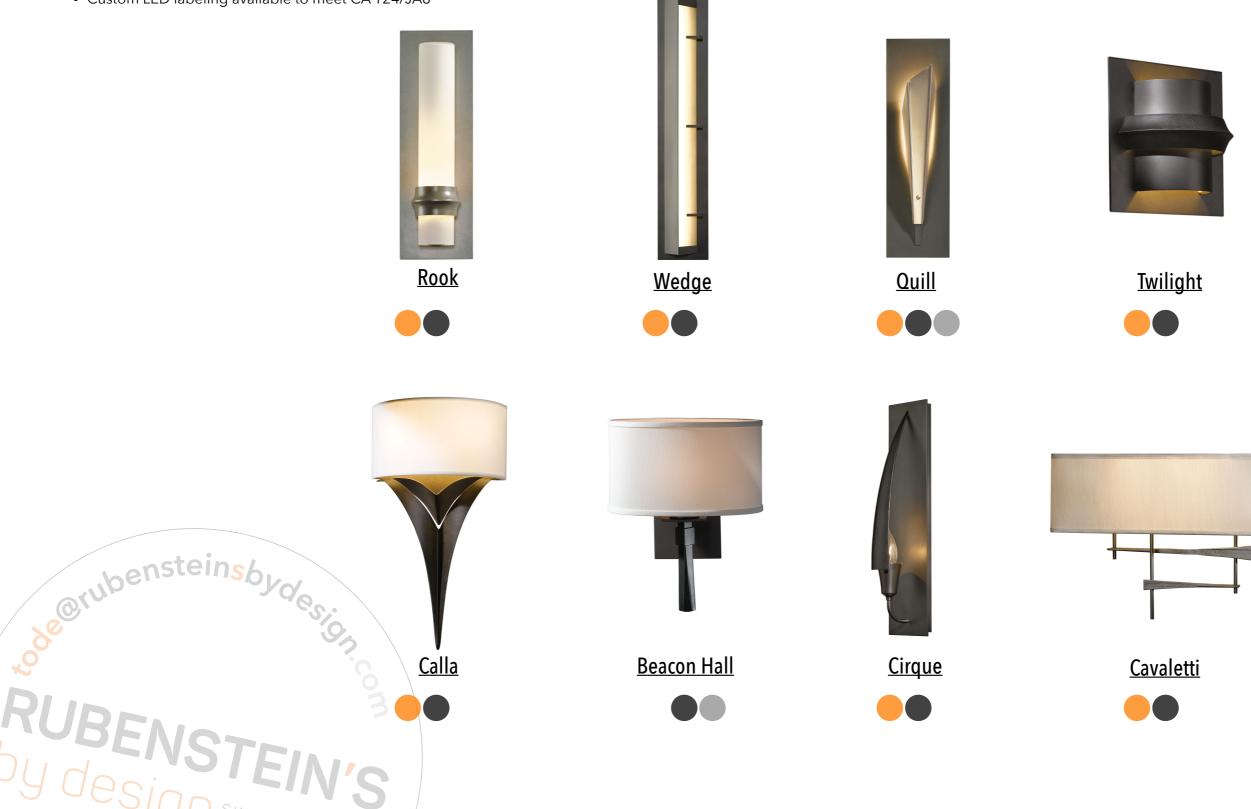

Representing Hubbardton Forge on the West Coast, <u>Rubenstein's by design</u> brings you this curated collection from **Hubbardton Forge**. Each fixture in this guide is linked to the website where you will find detailed specifications available for download. Most of these sconces offer a variety of sizes and finish options.

We have color-coded each sconce to quickly communicate these compatibilities:

These fixtures comply with ADA requirements.

LED available as Dedicated or Retrofit (customized with LED labels and used with approved bulbs)

- Modern and Contemporary
- More Options with Fixture Families
- Custom LED labeling available to meet CA T24/JA8

- Angles, Curves and Curio Pieces
- More Options with Fixture Families
- Custom LED labeling available to meet CA T24/JA8

- New Traditional and Mountain Modern
- More Options with Fixture Families
- Custom LED labeling available to meet CA T24/JA8

- Outdoor and Dark Sky Friendly
- More Options with Fixture Families
- Custom LED labeling available to meet CA T24/JA8