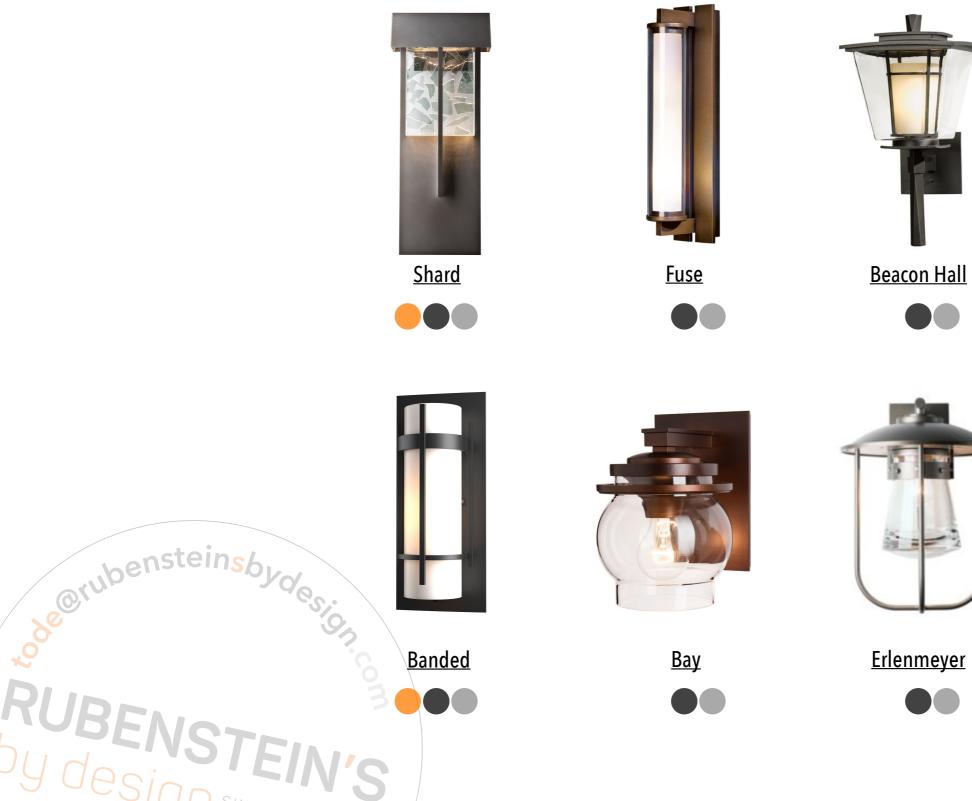

Representing Hubbardton Forge on the West Coast, <u>Rubenstein's by design</u> brings you this curated collection from **Hubbardton Forge**. Each fixture in this guide is linked to the website where you will find detailed specifications available for download. Most of these sconces offer a variety of sizes and finish options.

- New Traditional and Mountain Modern
- More Options with Fixture Families
- Custom LED labeling available to meet CA T24/JA8

- Outdoor and Dark Sky Friendly
- More Options with Fixture Families
- Custom LED labeling available to meet CA T24/JA8