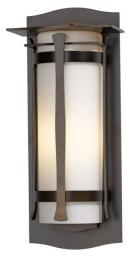

<u>Meridian</u>

<u>Sonora</u>

<u>Twilight</u>

<u>Henry</u>

<u>Portico</u>

<u>Erlenmeyer</u>

<u>Kingston</u>

<u>Collage</u>