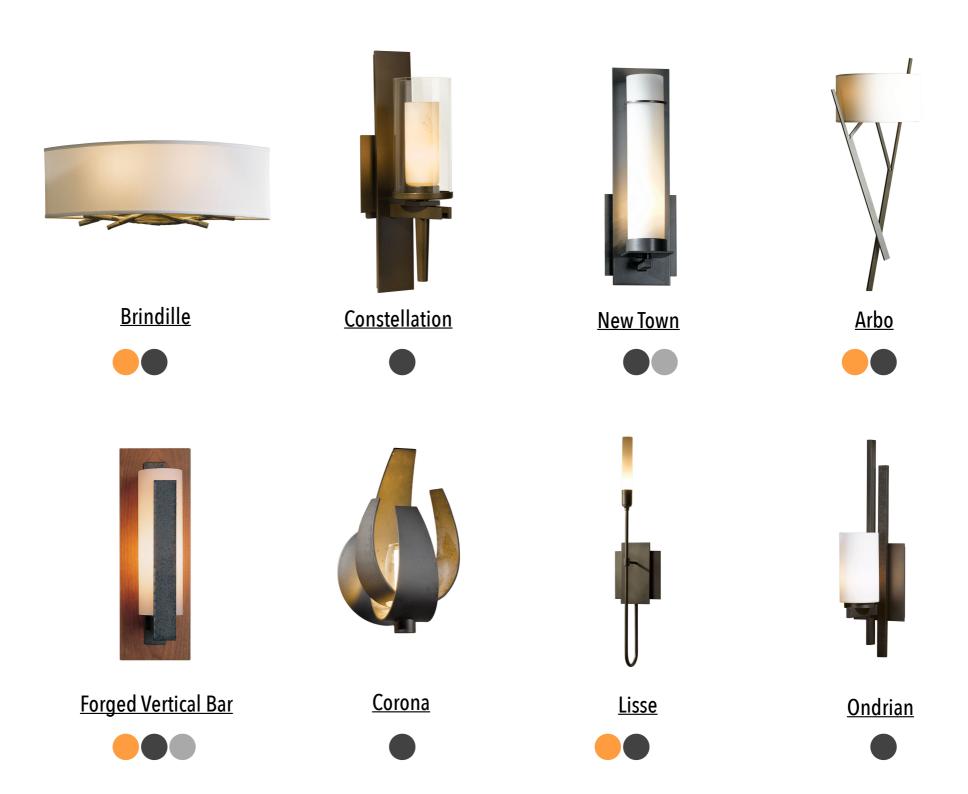

Representing Hubbardton Forge on the West Coast, <u>Rubenstein's by design</u> brings you this curated collection from **Hubbardton Forge**. Each fixture in this guide is linked to the website where you will find detailed specifications available for download. Most of these sconces offer a variety of sizes and finish options.

- Modern and Contemporary
- More Options with Fixture Families
- Custom LED labeling available to meet CA T24/JA8

- Angles, Curves and Curio Pieces
- More Options with Fixture Families
- Custom LED labeling available to meet CA T24/JA8